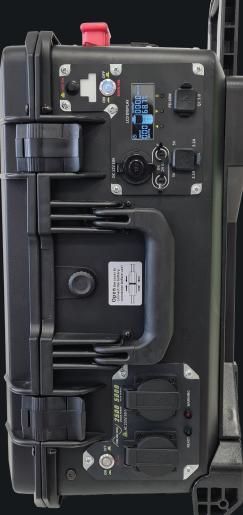

WHEELED TROLLEY DESIGN The LPS can be moved easily without being carried thanks to its trolley wheels and handle

MULTIPLE OUTPUT Power devices using the 8 separate outputs from smartphones to larger appliances

### INVERTER 7

|       |             | :                                 |                         |
|-------|-------------|-----------------------------------|-------------------------|
| UTPUT | AC OUTPUT   | Output Waveform                   | Pure Sine Wave, THD <3% |
|       |             | Rated Voltage                     | 100/110/120/220/230/24V |
|       |             | Rated Frequency                   | 50/60Hz                 |
|       |             | Rated Output                      | 2500A @100% Duty cycle  |
|       |             | Maximum Output                    | 5000A                   |
|       | DC OUTPUT   | Cigarette Lighter                 | 12V/10A                 |
|       |             | 6mm Port                          | 12V/6A                  |
|       |             | USB                               | 5V/3.1A, QC3.0          |
| Ы     |             | USB-C                             | PD60W                   |
|       |             |                                   |                         |
| PUT   | Mains power | <br>100-120V /200-240V, Max. 300W |                         |
|       | Solar MPPT  | 36-140V Max 600W                  |                         |
|       | 8mm Port    | 12-15V/24V-30V Max 160W           |                         |
| Ζ     | Wind 3AC    | 22-26V Max 600W                   |                         |
| INPU  | 8mm Port    | 12-15V/24V-30V Max 160W           |                         |