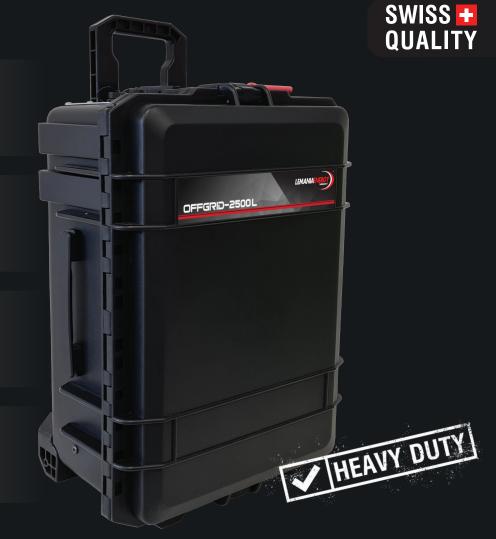

## <u> OFFGRID-2500 L</u>

PURE SINE AC POWER High Quality Inverter supplies pure AC power to electronic devices ensuring their smooth operation

TWO THOUSAND+ CYCLES High Quality LiFePo4 batteries are rated for over 2000 cycles delivering power when you need it for years to come

WHEELED TROLLEY DESIGN The LPS can be moved easily without being carried thanks to its trolley wheels and handle

MULTIPLE OUTPUT Power devices using the 8 separate outputs from smartphones to larger appliances