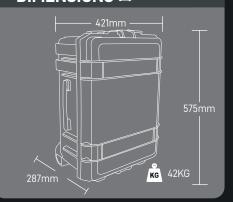

t                          | 12V/6A                  |
|       |             | USB                               | 5V/3.1A, QC3.0          |
| Ы     |             | USB-C                             | PD60W                   |
|       |             |                                   |                         |
| PUT   | Mains power | <br>100-120V /200-240V, Max. 300W |                         |
|       | Solar MPPT  | 36-140V Max 600W                  |                         |
|       | 8mm Port    | 12-15V/24V-30V Max 160W           |                         |
| Ζ     | Wind 3AC    | 22-26V Max 600W                   |                         |
| INPU  | 8mm Port    | 12-15V/24V-30V Max 160W           |                         |

# BATTERY TECHNOLOGY LiFePo4 2688Wh VOLTAGE DIMENSIONS