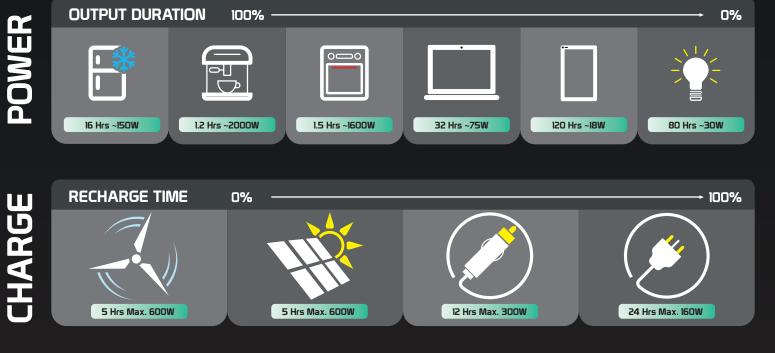

### INVERTER 7

|       |             | :                                 |                         |
|-------|-------------|-----------------------------------|-------------------------|
| UTPUT | AC OUTPUT   | Output Waveform                   | Pure Sine Wave, THD <3% |
|       |             | Rated Voltage                     | 100/110/120/220/230/24V |
|       |             | Rated Frequency                   | 50/60Hz                 |
|       |             | Rated Output                      | 2500A @100% Duty cycle  |
|       |             | Maximum Output                    | 5000A                   |
|       | DC OUTPUT   | Cigarette Lighter                 | 12V/10A                 |
|       |             | 6mm Port                          | 12V/6A                  |
|       |             | USB                               | 5V/3.1A, QC3.0          |
| Ы     |             | USB-C                             | PD60W                   |
|       |             |                                   |                         |
| PUT   | Mains power | <br>100-120V /200-240V, Max. 300W |                         |
|       | Solar MPPT  | 36-140V Max 600W                  |                         |
|       | 8mm Port    | 12-15V/24V-30V Max 160W           |                         |
| Ζ     | Wind 3AC    | 22-26V Max 600W                   |                         |
| INPU  | 8mm Port    | 12-15V/24V-30V Max 160W           |                         |